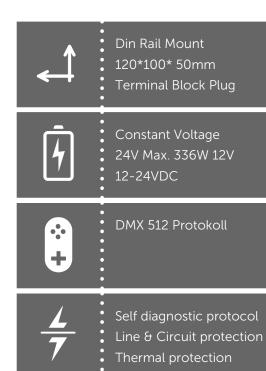

## OUTPUT

3.5A per ch =1 output / 4 Ch

### GENERAL

| Rated Output Power               | Max. 168Wl @ 12V / Max. 336W @<br>24V |
|----------------------------------|---------------------------------------|
| Output Voltage                   | 12-24VDC                              |
| Driving Current                  |                                       |
| Output CHs Configuration         | 1 Outputs total 4 channels            |
| Channel Driving Capabilities     | 4 channels - up to 3.5A each          |
| Total Driving Capabilities       | 3.5A each channel x 24V               |
| <b>Optimal Output Resolution</b> | 256 steps (per channel)               |
|                                  |                                       |

#### **CONTROL INTERFACE**

| Control Method           | DMX512                |
|--------------------------|-----------------------|
| Stand Alone Working Mode | DMX512 (1-4 Channels) |

#### PROTECTION

| Fixture Protection | Open / Short line protection<br>Wrong interconnection protection                                                                                                    |
|--------------------|---------------------------------------------------------------------------------------------------------------------------------------------------------------------|
| Thermal Protection | Intrenal circuitry overheat<br>Thermal feedback (internal<br>circuitry temp >701?°C)<br>Shuts down completely (internal<br>circuitry temp >851?°C), resets<br>after |
| DMX Protection     | Reverse polarity                                                                                                                                                    |