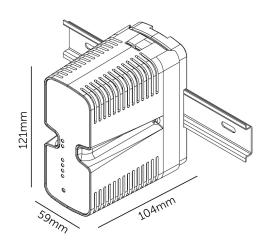

#### PHYSICAL

Connections Sc

Screwable terminal blocks

Size H121mm \* D104mm \* W60mm

# DIN Rail Configuration

DRAWINGS