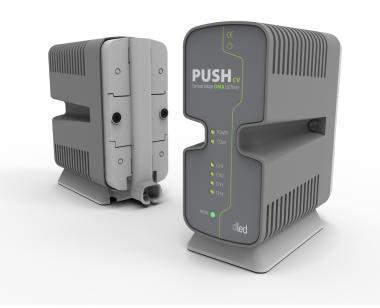

# dled

**PUSHCV** DMX

Push CV is a 4 channel constant voltage source solution. It caters LED lighting applications of up to 336W of low-power LED load. Push CV is DMX-512 controllable. Push CV allows the flexibility needed in driving your low-power LEDs.

#### PHYSICAL

Connections Sc

Screwable terminal blocks

Size H121mm \* D104mm \* W60mm